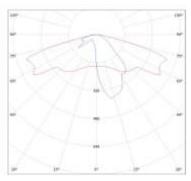

### A summary of the available light distribution curves for NEXTIMO STREET fixture:

CS 14143

CS 14055

CS 12862

# Symbol of LED fixture:

| LED luminaire name | Energy<br>consumption | Optic type |
|--------------------|-----------------------|------------|
| NEXTIMO STREET     | 40                    | CS14143    |
|                    | 55                    | CS14055    |
|                    | 70                    | CS12862    |
|                    | 85                    |            |
|                    | 100                   |            |