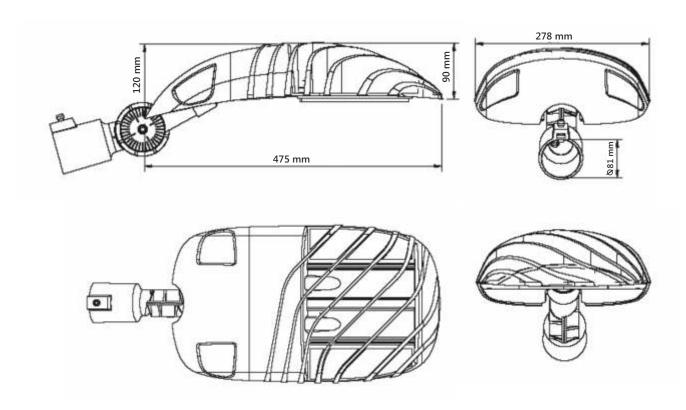

weight                      | 6,70 kg         |

### A summary of the available light distribution curves for NEXTIMO STREET fixture:

CS 14143



CS 14055



CS 12862



# Symbol of LED fixture:

| LED luminaire name | Energy<br>consumption | Optic type |
|--------------------|-----------------------|------------|
| NEXTIMO STREET     | 40                    | CS14143    |
|                    | 55                    | CS14055    |
|                    | 70                    | CS12862    |
|                    | 85                    |            |
|                    | 100                   |            |

# Catalog symbol of LED fixture:

NEXTIMO STREET-\_ W - \_

## Example:

NEXTIMO STREET-40W-CS14143

(Stands for Nextimo Street, 40W power, optics installed is CS14143)

# Drawing:



Specifications may be changed without prior notification.