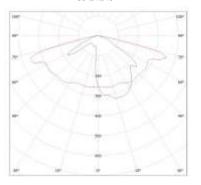

### A summary of the available light distribution curves for NEXTIMO STREET fixture:

CS 14143

CS 14055

CS 12862

# Symbol of LED fixture:

| LED luminaire name | Energy<br>consumption | Optic type |
|--------------------|-----------------------|------------|
| NEXTIMO STREET     | 40                    | CS14143    |
|                    | 55                    | CS14055    |
|                    | 70                    | CS12862    |
|                    | 85                    |            |
|                    | 100                   |            |