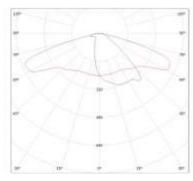

### A summary of the available light distribution curves for NEXTIMO STREET fixture:

CS 14143

CS 14055

CS 12862

# Symbol of LED fixture:

| LED luminaire name | Energy<br>consumption | Optic type |
|--------------------|-----------------------|------------|
| NEXTIMO STREET     | 40                    | CS14143    |
|                    | 55                    | CS14055    |
|                    | 70                    | CS12862    |
|                    | 85                    |            |
|                    | 100                   |            |