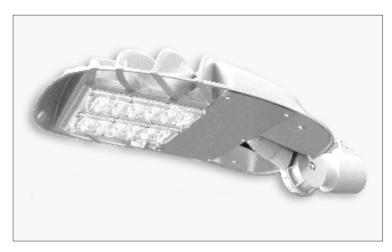

# **NEXTIMO STREET - LED**

#### FEATURES:

- CREE (USA) LED
- specially designed aerodynamic aluminium housing with an increased gravity exchange (self-cooling)
- attested universal pole holder for precise positioning of the lamp angle
- special optics resistant to dirt and UV light with
- a guarantee of up to 30 years (material BASF Germany)
- high-performance power supply PF>0.90

#### BENEFITS

- energy consumption decrease (up to 85%) compared to HID lamps  $\,$
- long-life of product because of implementation of CREE SiC (silicone-carbide) technology
- maintenance-free